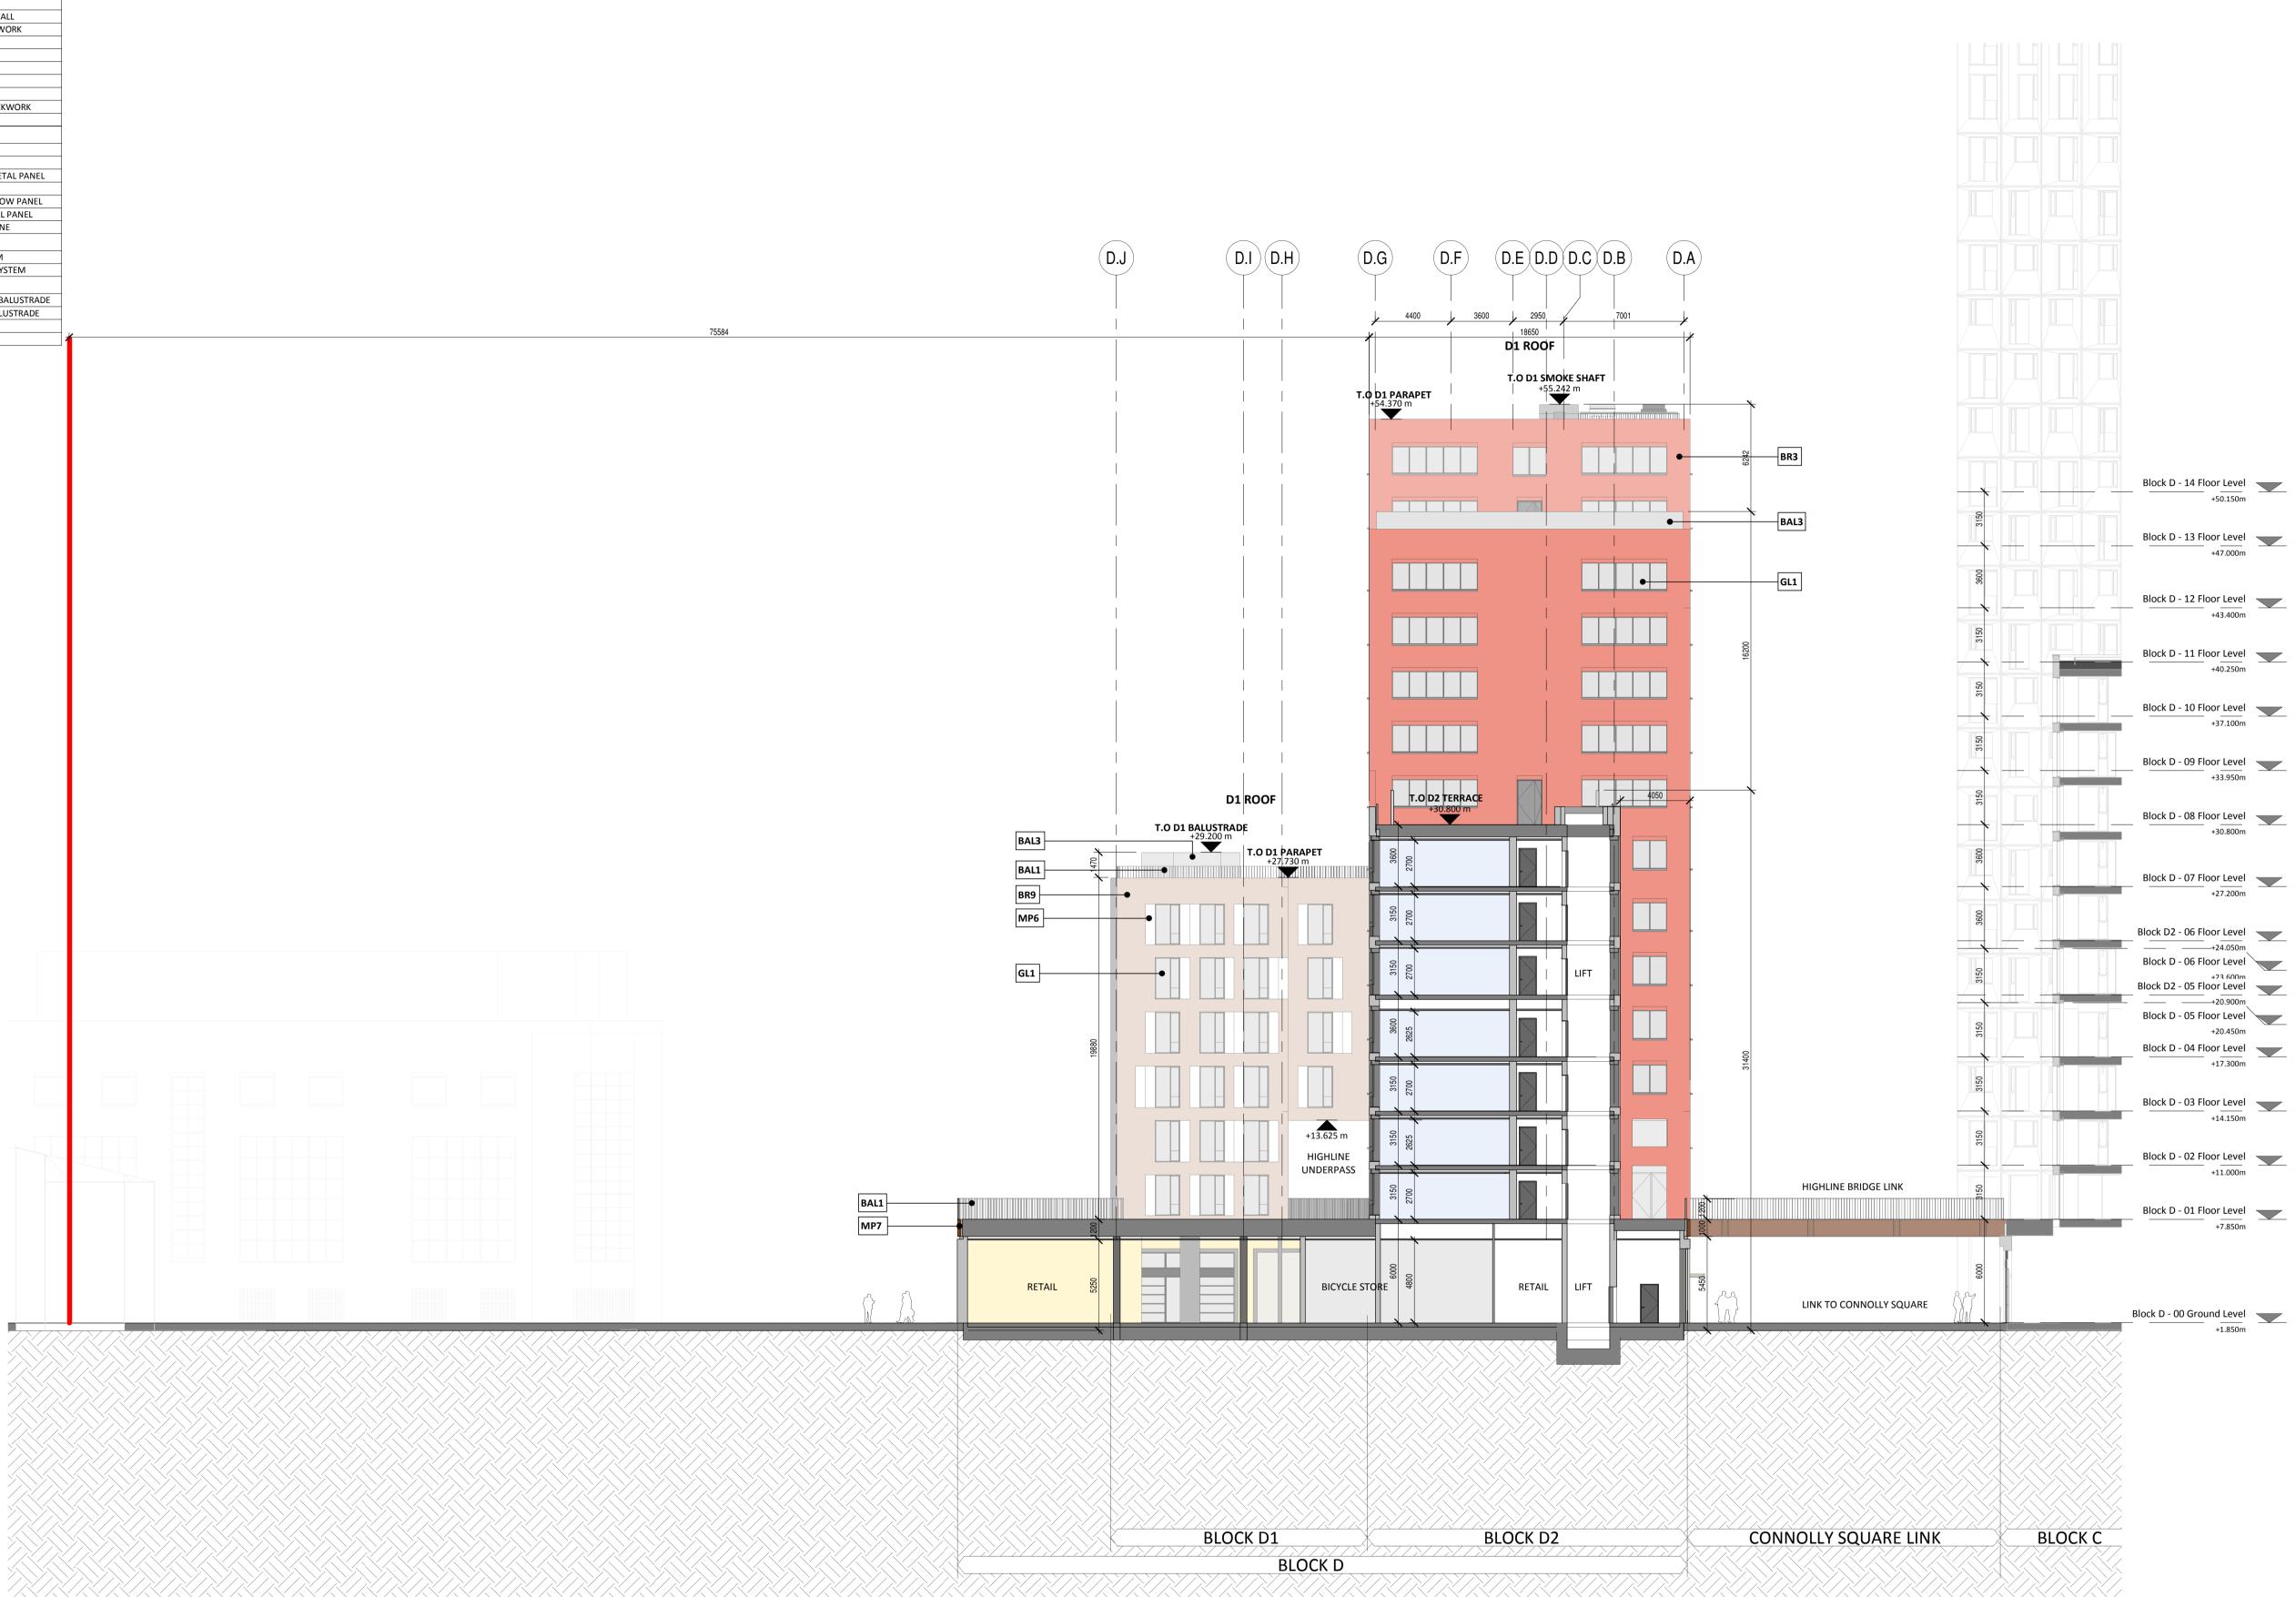

| MATERIAL FINISHES |                                   |  |  |
|-------------------|-----------------------------------|--|--|
| BRICKWORK         |                                   |  |  |
| BR1               | GREY STONE - ORIGINAL WALL        |  |  |
| BR2               | LIGHT GREY RIBBED BRICKWORK       |  |  |
| BR3               | RED BRICKWORK                     |  |  |
| BR4               | RED RIBBEB BRICKWORK              |  |  |
| BR5               | GREY BRICKWORK                    |  |  |
| BR6               | GREY RIBBED BRICKWORK             |  |  |
| BR7               | DARK BROWN BRICKWORK              |  |  |
| BR8               | DARK BROWN RIBBED BRICKWORK       |  |  |
| BR9               | BUFF BRICKWORK                    |  |  |
| METAL CLADDING    |                                   |  |  |
| MP1               | DARK GREY METAL PANEL             |  |  |
| MP2               | GREY METAL PANEL                  |  |  |
| MP3               | DARK GREY STRETCHED METAL PANEL   |  |  |
| MP4               | BUFF STEEL LAMELLA                |  |  |
| MP5               | DARK GREY CORNER WINDOW PANEL     |  |  |
| MP6               | WHITE PERFORATED METAL PANEL      |  |  |
| MP7               | RED CORTEN STEEL HIGHLINE         |  |  |
| GLAZING           |                                   |  |  |
| GL1               | WINDOW GLAZING SYSTEM             |  |  |
| GL2               | CURTAIN WALL GLAZING SYSTEM       |  |  |
| BALUSTRADE        |                                   |  |  |
| BAL1              | STEEL/ CORTEN HIGHLINE BALUSTRADE |  |  |
| BAL2              | WHITE STEEL BALCONY BALUSTRADE    |  |  |
| BAL3              | GLAZED SCREEN - TERRACE           |  |  |
| BAL4              | GREY RAILING                      |  |  |

| All dimensions to be<br>site. Figured dimens<br>preference over sca<br>Any errors or descre<br>reported to the Arch<br>drawing may not be                                                  | sions take<br>led dimensions.<br>epancies to be<br>itects.This                                                                     | A1                                                                                                                                                                                   |  |  |
|--------------------------------------------------------------------------------------------------------------------------------------------------------------------------------------------|------------------------------------------------------------------------------------------------------------------------------------|--------------------------------------------------------------------------------------------------------------------------------------------------------------------------------------|--|--|
| modified by the recip<br>Copyright and owne<br>Architects, whose p<br>use, reproduction or<br>rights reserved by th<br>copyright convention<br>may be protected by<br>injunctions and cost | rship of this draw<br>rior written cons<br>for publication t<br>he law of copyrig<br>hs are reserved if<br>c court proceedir<br>s. | wing is vested in RKD<br>ent is required for its<br>o any third party. All<br>ht and by international<br>to RKD Architects and<br>ngs for damages and/or<br>nt Systems are certified |  |  |
| Notes:                                                                                                                                                                                     |                                                                                                                                    | $\land$                                                                                                                                                                              |  |  |
|                                                                                                                                                                                            |                                                                                                                                    | $\langle \langle \rangle$                                                                                                                                                            |  |  |
|                                                                                                                                                                                            |                                                                                                                                    | $\rightarrow$                                                                                                                                                                        |  |  |
| 5                                                                                                                                                                                          |                                                                                                                                    | D1 D2<br>D                                                                                                                                                                           |  |  |
|                                                                                                                                                                                            |                                                                                                                                    |                                                                                                                                                                                      |  |  |
|                                                                                                                                                                                            | SITE BOUN                                                                                                                          | IDARY                                                                                                                                                                                |  |  |
| All levels shown<br>All dimensions<br>Syml                                                                                                                                                 | and are displant<br>relate to the shown in milli                                                                                   | ayed in meters (m).<br>Malin Head datum.<br>meters (mm).<br>op of floor level and                                                                                                    |  |  |
|                                                                                                                                                                                            | STUDIO AF                                                                                                                          | PARTMENT                                                                                                                                                                             |  |  |
|                                                                                                                                                                                            | 1 BED APA                                                                                                                          | RTMENT                                                                                                                                                                               |  |  |
|                                                                                                                                                                                            | 2 BED APA                                                                                                                          | RTMENT                                                                                                                                                                               |  |  |
|                                                                                                                                                                                            | 3 BED APA                                                                                                                          | RTMENT                                                                                                                                                                               |  |  |
|                                                                                                                                                                                            | INTERNAL<br>AMENITIE                                                                                                               | RESIDENTIAL<br>S                                                                                                                                                                     |  |  |
|                                                                                                                                                                                            | RETAIL                                                                                                                             |                                                                                                                                                                                      |  |  |
|                                                                                                                                                                                            | COMMUN                                                                                                                             | ITY                                                                                                                                                                                  |  |  |
|                                                                                                                                                                                            | ANCILLAR                                                                                                                           | ( USE                                                                                                                                                                                |  |  |
|                                                                                                                                                                                            |                                                                                                                                    |                                                                                                                                                                                      |  |  |
|                                                                                                                                                                                            |                                                                                                                                    |                                                                                                                                                                                      |  |  |
|                                                                                                                                                                                            |                                                                                                                                    |                                                                                                                                                                                      |  |  |
|                                                                                                                                                                                            |                                                                                                                                    |                                                                                                                                                                                      |  |  |
|                                                                                                                                                                                            |                                                                                                                                    |                                                                                                                                                                                      |  |  |
|                                                                                                                                                                                            |                                                                                                                                    |                                                                                                                                                                                      |  |  |
|                                                                                                                                                                                            |                                                                                                                                    |                                                                                                                                                                                      |  |  |
| A OCT 2019<br><b>Rev. Date</b>                                                                                                                                                             | Submission                                                                                                                         | ning Application escription                                                                                                                                                          |  |  |
| STATUS <b>PI</b>                                                                                                                                                                           | ΔΝΝ                                                                                                                                | ING                                                                                                                                                                                  |  |  |
| PROJECT The Connolly Quarter                                                                                                                                                               |                                                                                                                                    |                                                                                                                                                                                      |  |  |
| ADDRESS Lands to the Rear of Connolly Station, Dublin 1                                                                                                                                    |                                                                                                                                    |                                                                                                                                                                                      |  |  |
| SECT                                                                                                                                                                                       | DWG TITLE BLOCK D<br>SECTION E-E                                                                                                   |                                                                                                                                                                                      |  |  |
| 18135-AR<br>REV. PRO                                                                                                                                                                       |                                                                                                                                    |                                                                                                                                                                                      |  |  |
| A<br>DATE JUN 19                                                                                                                                                                           | A 18135 1 : 200                                                                                                                    |                                                                                                                                                                                      |  |  |
| RKD                                                                                                                                                                                        |                                                                                                                                    |                                                                                                                                                                                      |  |  |
|                                                                                                                                                                                            | 59 Northumberland Rd +353 1 668 1055<br>Ballsbridge, Dublin 4 mail@rkd.ie<br>D04 WP89, Ireland rkd.ie                              |                                                                                                                                                                                      |  |  |
| AF                                                                                                                                                                                         | RRC                                                                                                                                | )W                                                                                                                                                                                   |  |  |
| Nørre Farimagsgade<br>DK-1364 Copenhage<br>Denmark                                                                                                                                         |                                                                                                                                    | +45 4226 2860<br>info@arrowarchitects.com<br>www.arrowarchitects.com                                                                                                                 |  |  |